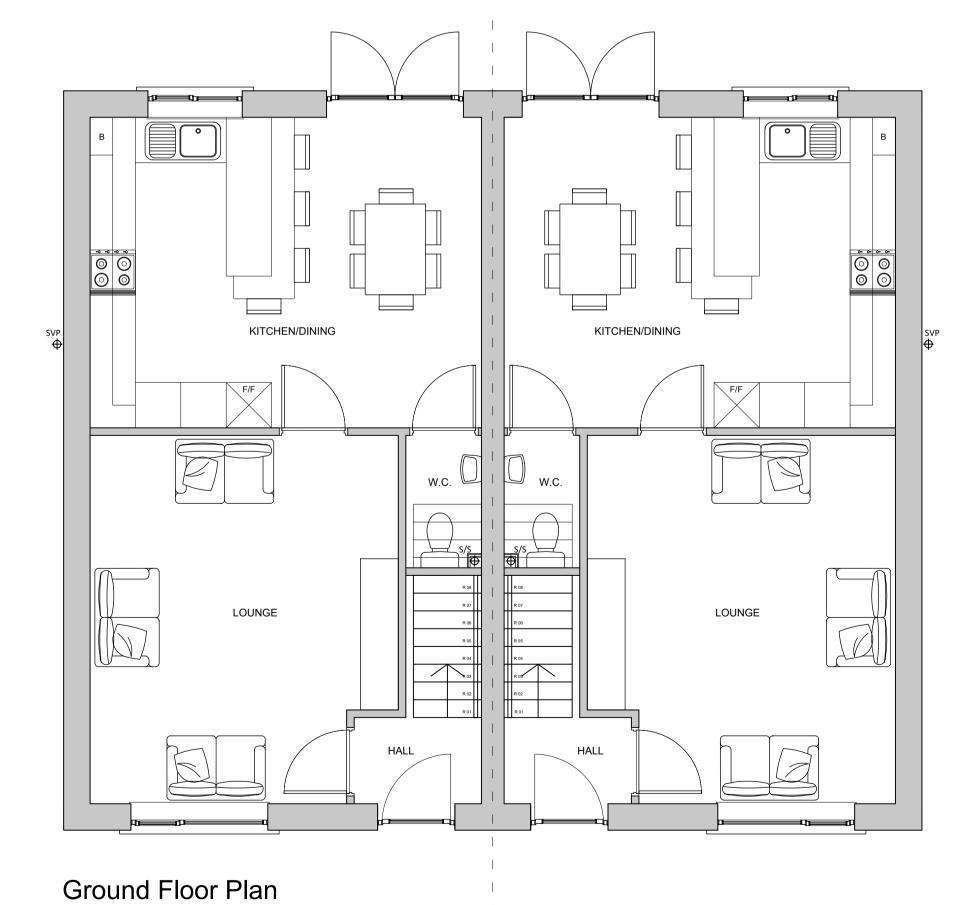

First Floor Plan

ROOF VOID **ROOF VOID** STORE **EN-SUITE** EN-SUITE BEDROOM 1 BEDROOM 1

Second Floor Plan

Front Elevation

Gable Elevations Scale 1:100

**Materials Legend** 

- 1 Roof Tiles TBC
- Red multi facing brickwork TBC
- UPVC window frames. Colour Anthracite
- UPVC rainwater goods. Colour Black
- UPVC fascias and soffits. Colour Black