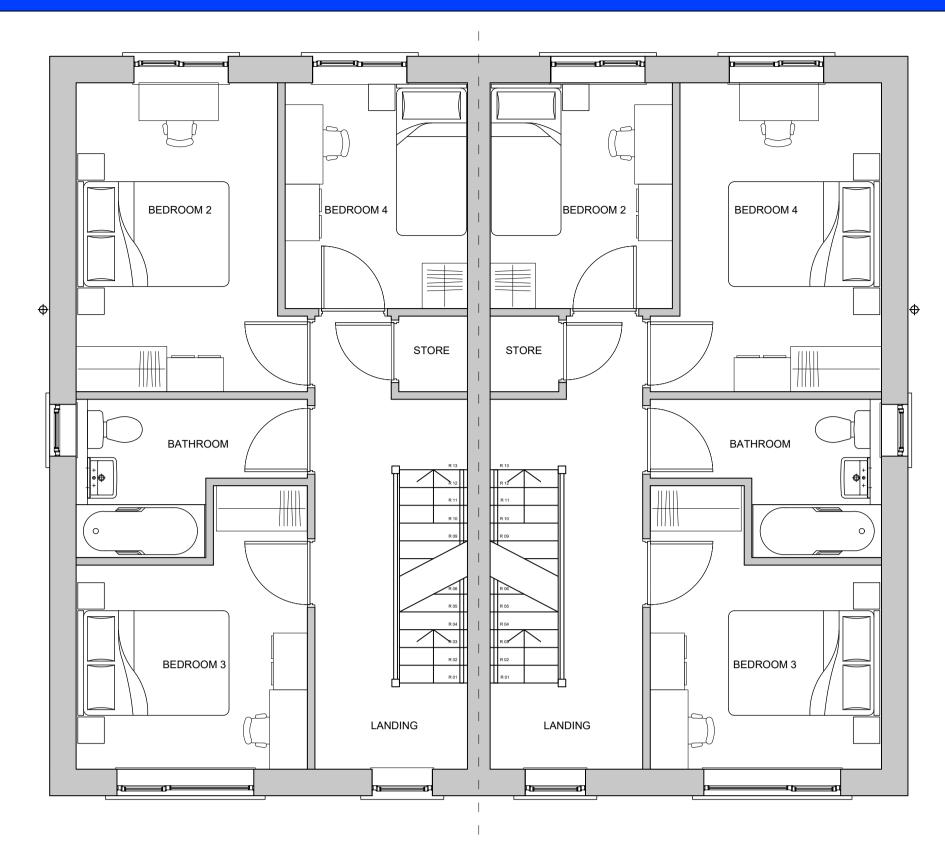

First Floor Plan

ROOF VOID **ROOF VOID** STORE **EN-SUITE** EN-SUITE BEDROOM 1 BEDROOM 1

Second Floor Plan

Front Elevation

Gable Elevations Scale 1:100

**Materials Legend** 

- 1 Roof Tiles TBC
- Red multi facing brickwork TBC
- UPVC window frames. Colour Anthracite
- UPVC rainwater goods. Colour Black
- UPVC fascias and soffits. Colour Black