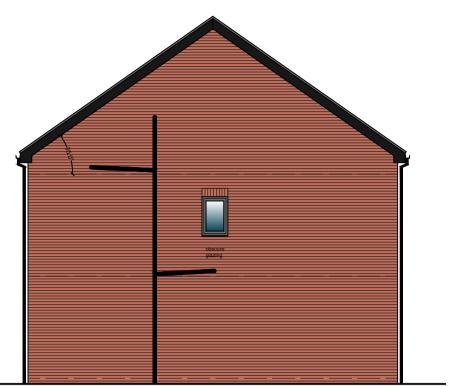

First Floor Plan

ROOF VOID **ROOF VOID** STORE **EN-SUITE** EN-SUITE BEDROOM 1 BEDROOM 1

Second Floor Plan

Front Elevation

Gable Elevations Scale 1:100

**Materials Legend** 

- 1 Roof Tiles TBC
- Red multi facing brickwork TBC
- UPVC window frames. Colour Anthracite
- UPVC rainwater goods. Colour Black
- UPVC fascias and soffits. Colour Black

## NB All materials/colours to be approved by LA

Obscure glazing to all bathroom / WC windows and gable windows where required for privacy

Rear Elevation