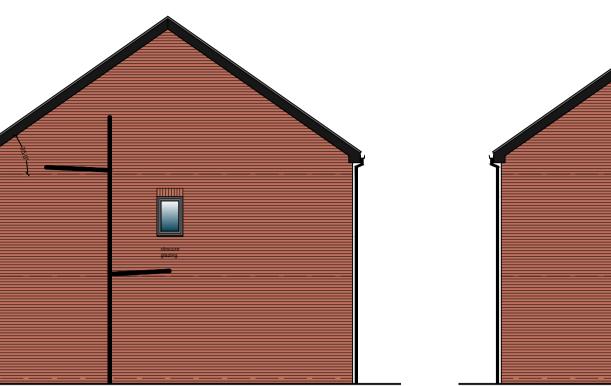

First Floor Plan

ROOF VOID **ROOF VOID** STORE **EN-SUITE** EN-SUITE BEDROOM 1 BEDROOM 1

Second Floor Plan

Front Elevation

Gable Elevations Scale 1:100

**Materials Legend** 

- 1 Roof Tiles TBC
- Red multi facing brickwork TBC
- UPVC window frames. Colour Anthracite
- UPVC rainwater goods. Colour Black
- UPVC fascias and soffits. Colour Black

## NB All materials/colours to be approved by LA

Obscure glazing to all bathroom / WC windows and gable windows where required for privacy

Rear Elevation