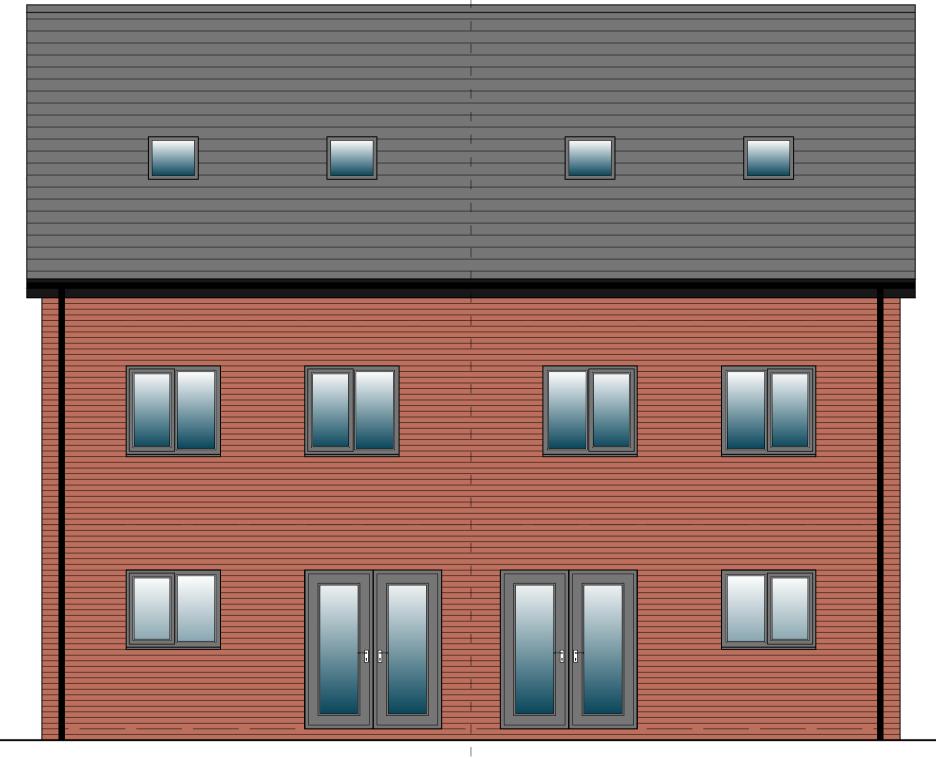

First Floor Plan

ROOF VOID **ROOF VOID** STORE **EN-SUITE** EN-SUITE BEDROOM 1 BEDROOM 1

Second Floor Plan

Front Elevation

Gable Elevations Scale 1:100

**Materials Legend** 

- 1 Roof Tiles TBC
- Red multi facing brickwork TBC
- UPVC window frames. Colour Anthracite
- UPVC rainwater goods. Colour Black
- UPVC fascias and soffits. Colour Black

## NB All materials/colours to be approved by LA

Obscure glazing to all bathroom / WC windows and gable windows where required for privacy

Rear Elevation