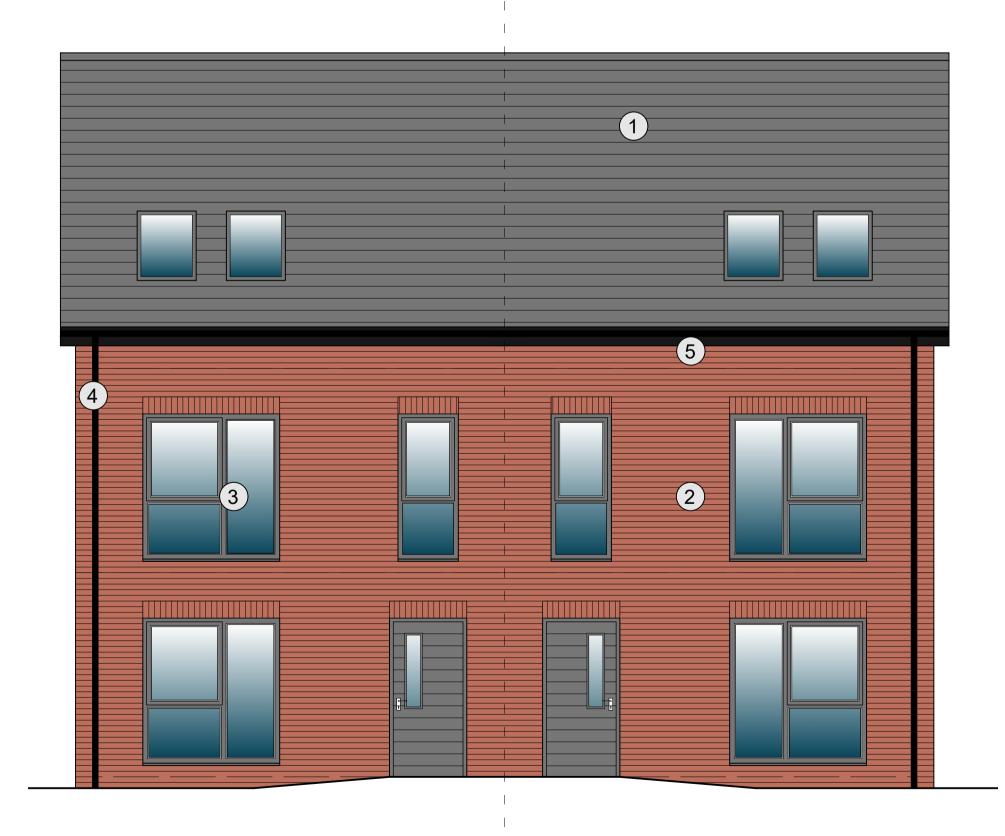

First Floor Plan

ROOF VOID **ROOF VOID** STORE **EN-SUITE** EN-SUITE BEDROOM 1 BEDROOM 1

Second Floor Plan

Front Elevation

Gable Elevations Scale 1:100

**Materials Legend** 

- 1 Roof Tiles TBC
- Red multi facing brickwork TBC
- UPVC window frames. Colour Anthracite
- UPVC rainwater goods. Colour Black
- UPVC fascias and soffits. Colour Black

## NB All materials/colours to be approved by LA

Obscure glazing to all bathroom / WC windows and gable windows where required for privacy

Rear Elevation